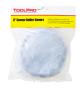

# TOOLPRO

# **PRODUCT SPOTLIGHT**

#### TOOLPRO

3 in. Corner Roller and Applicator #TP07020

- The perfect hand tool for applying drywall mud to corners and creasing the tape in one operation.
- Universal threaded handle is molded onto heavy duty steel frame
- Fits any standard threaded extension handle
- Beveled roller head presses hard into the corner and creases the tape well
- Roller core will not absorb the material being applied
- Synthetic lambswool cover will not shed
- 5-Packs of replacement covers available and easily replaceable





3 in. Corner Roller **Replacement Covers** (5-Pack) #TP07030

### TOOLPRO

TOOLPRO

Adjustable **Corner Trowel** #TP07010



- Allows you to leave exactly the right amount of compound on inside corners
- Works well on vaulted and off-angles
- Corner angle adjusts from 88° to 150°
- Each blade is 3 in. wide and 5 in. high
- Durable stainless steel won't rust
- Blades can be easily disassembled and cleaned by removing the single wing nut

## TOOLPRO

Flexible Black Rubber Corner Knife on any 1 in. extension #TP08020



- Use hand-held or slip fit handle for higher reach
- Perfect for finishing corners greater than 90°, including bullnose
- Rubber blade is 6-1/2 in. wide
- Durable black rubber material is easy to clean and long-lasting
- Metal pressure bar is molded into the blade

sales@to