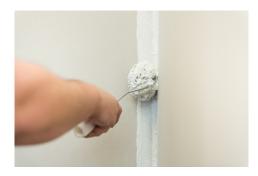

#### TOOLPRO

3 in. Corner Roller and Applicator #TP07020

- The perfect hand tool for applying drywall mud to corners and creasing the tape in one operation.
- Universal threaded handle is molded onto heavy duty steel frame
- Fits any standard threaded extension handle
- Beveled roller head presses hard into the corner and creases the tape well
- Roller core will not absorb the material being applied
- Synthetic lambswool cover will not shed
- 5-Packs of replacement covers available and easily replaceable