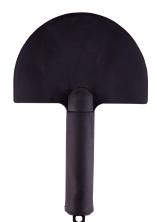

## TOOLPRO

Flexible Black Rubber Corner Knife on any 1 in. extension #TP08020

- Use hand-held or slip fit handle for higher reach
- Perfect for finishing corners greater than 90°, including bullnose
- Rubber blade is 6-1/2 in. wide
- Durable black rubber material is easy to clean and long-lasting
- Metal pressure bar is molded into the blade