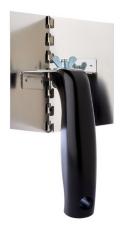

### TOOLPRO

TOOLPRO

Adjustable **Corner Trowel** #TP07010

- Allows you to leave exactly the right amount of compound on inside corners
- Works well on vaulted and off-angles
- Corner angle adjusts from 88° to 150°
- Each blade is 3 in. wide and 5 in. high
- Durable stainless steel won't rust
- Blades can be easily disassembled and cleaned by removing the single wing nut